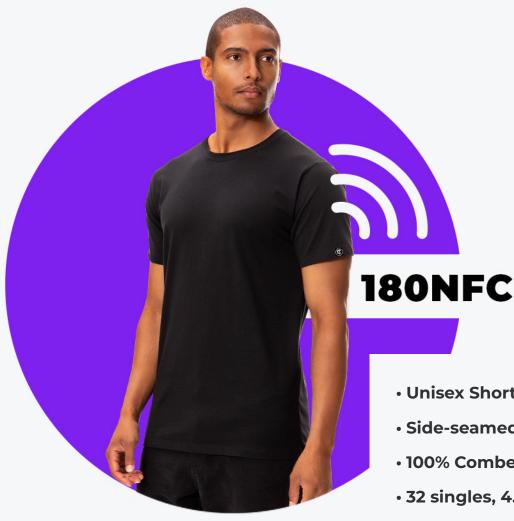

# THE TAP TEE

- Unisex Short-Sleeve Crew Neck
- Side-seamed, Tearaway Label
- 100% Combed Ring Spun Cotton
- 32 singles, 4.3 oz
- Sizes XS 4XL
- Available in Black and White
- NFC chip on left sleeve
- Machine washable
- Decorator-friendly
- Easy to program