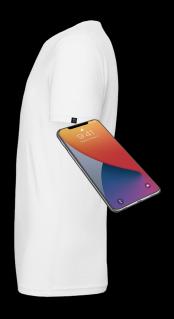

### **HOW IT WORKS**

01.

Simply tap the tag with your NFC reader.

Most smart phones released in the last four years have an NFC reader ready to use.

02.

A pop-up window will open.

The pop up is a prompt to open the URL in the chip.

03.

Tap on the window to load the URL.

The URL can launch a website, an app, a video or a social media post programmed with your unique experience.