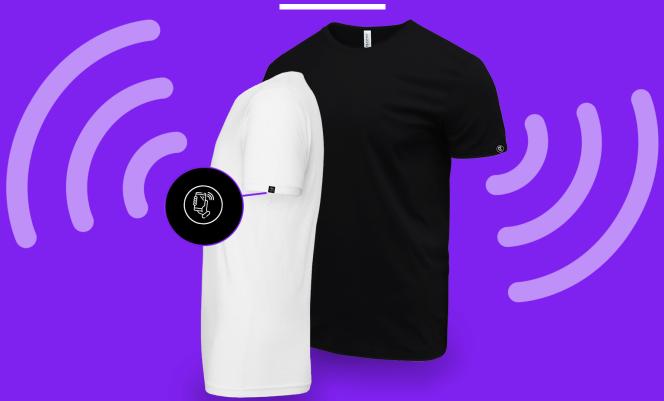

#### **LINK YOUR APPAREL TO THE DIGITAL WORLD**

The Tap Tee is a revolutionary t-shirt that features an NFC chip on the left sleeve, allowing customers to connect with a personalized digital experience with a simple tap of their phone.

Tap the NFC chip with your smartphone to launch a website, an app, a video or a social media post programmed with your unique experience.