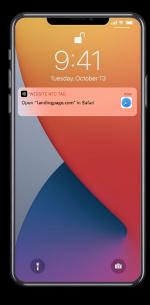

### **HOW IT WORKS**

01.

Simply tap the tag with your NFC reader.

Most smart phones released in the last four years have an NFC reader ready to use.

02.

A pop-up window will open.

The pop up is a prompt to open the URL in the chip.

03.

Tap on the window to load the URL.

The URL can launch a website, an app, a video or a social media post programmed with your unique experience.